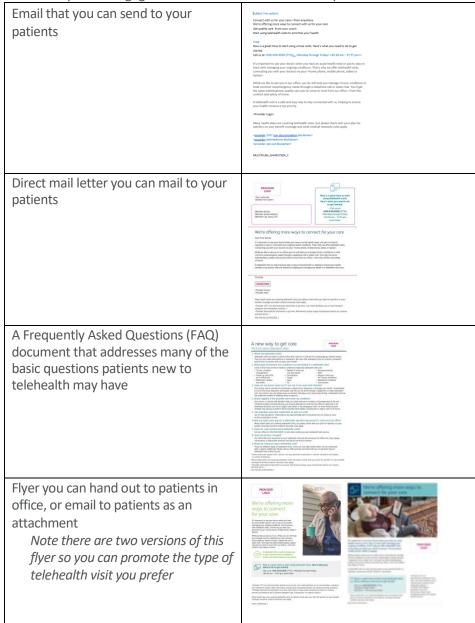

## Provider Telehealth Toolkit Instructions

#### Overview

With social distancing, many providers are launching telehealth visits as a way to care for their patients virtually. Humana developed a telehealth awareness and engagement toolkit to support your practice with patient adoption of telehealth as a channel for care.

The turnkey set of engagement tools can be used with all patients. It includes:















## Provider Telehealth Toolkit Instructions

#### Technical requirements for using the toolkit

- You will need Adobe Acrobat that includes editing capability so that you can customize the materials
- EMAIL ONLY: You will need Microsoft Word to open the document and copy the email text into your email program

#### Payor agnostic materials

 All of the materials are payor agnostic so they can be used across your patient panel

#### Questions or need help

• Contact your Provider Relations representative for any assistance





# Using the toolkit

#### The patient letter document

Using Adobe Acrobat, open the TelehealthLetter.pdf file You have 5 areas that you can customize in the document as noted below When you have entered all of your content updates, save the file for us